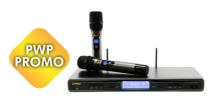

## **WB-5000S Wireless Microphone**

- UHF Type wireless microphone system
- Amazing new function "Shake connecting"

Now: RM2,299(RRP:RM3,199)