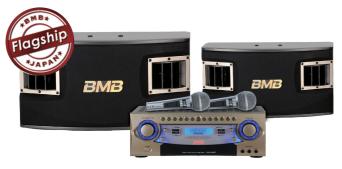

## Package CSV 10

- DAR-800 (BMB Karaoke Amplifier) x 1
- CSV-450 (BMB Karaoke 10" Speakers) x2
- NKN-300 (BMB Karaoke Wired Microphone c/w cable) x2

Price: RM8,899

## Package CSD 10

- DAR-800 (BMB Karaoke Amplifier) x 1
- CSD-880 (BMB Karaoke 10" Speakers) x2
- NKN-300 (BMB Karaoke Wired Microphone c/w cable) x2

Price: RM8,899