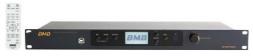

#### **KSP-50** Karaoke Processor

- Input Level: Mic 1 Mic 3
- Power Consumption: 8.4W

- USB B Type (MIDI)

Price: **RM2,399** 