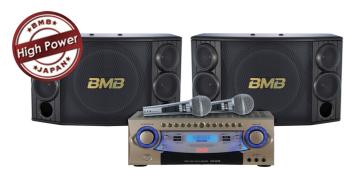

### Package CSD 12

- DAR-800 (BMB Karaoke Amplifier) x 1
- CSD-2000 (BMB Karaoke 12" Speakers) x2
- NKN-300 (BMB Karaoke Wired Microphone c/w cable) x2

Price: RM9,499