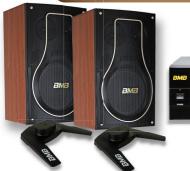

(BMB Karaoke 10" Speakers) x2
- NKN-300 (BMB Karaoke Wired Microphone c/w cable) x2

Price: RM8,899



## Package CSD 10

- DAR-800 (BMB Karaoke Amplifier) x 1
- CSD-880 (BMB Karaoke 10" Speakers) x2
- NKN-300 (BMB Karaoke Wired Microphone c/w cable) x2

Price: RM8,899



### Package CSD 12

- DAR-800 (BMB Karaoke Amplifier) x 1
- CSD-2000 (BMB Karaoke 12" Speakers) x2
- NKN-300 (BMB Karaoke Wired Microphone c/w cable) x2

Price: RM9,499

### NEW



#### **KSP-50** Karaoke Processor

- Input Level: Mic 1 Mic 3
- Power Consumption: 8.4W

- USB B Type (MIDI)

Price: **RM2,399** 





## **WB-5000S Wireless Microphone**

- UHF Type wireless microphone system
- Amazing new function "Shake connecting"

Now: RM2,299(RRP:RM3,199)



### KARAOKE PACKAGES

#### Enjoy karaoke with **Smart Phone**







### **CSH Basic Package**

- DAH-100 (Karaoke Amplifier) x1
- CSH-200 (8" Speaker System) x2
- CSH-S200 (Speaker Stand) x2
- NKN-300 (Professional Dynamic Karaoke Microphone) x 1
- Recommended karaoke apps : You 🎟 🔻 🦹





Price: **RM4,399** 

The World's Premier and Leading Professional Karaoke Brand from JAPAN 来自日本世界第一的专业卡拉OK品牌 Popular in Europe and Asia 畅销欧美及亚洲

#### Easy Setup and Enjoy Punching **Bass Sound with Subwoofer**







### **CSH Advanced Package**

- DAH-100 (Karaoke Amplifier) x1
- CSH-200 (8" Speaker System) x2
- CSH-W200 (8" Woofer Stand) x2
- NKN-300 (Professional Dynamic Karaoke Microphone) x 1
- Recommended karaoke apps : You 🎟 🔻 🦹











Price: **RM5,799** Easy Setup for Everyone!







### **CSH Premium Package**

- DAS-400 (Karaoke Amplifier) x 1
- CSH-