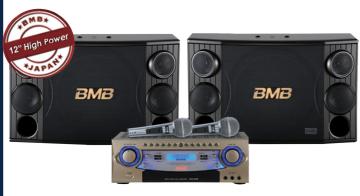

### Package CSD 12

- DAR-800 (BMB Karaoke Amplifier) x 1
- CSD-2000 (BMB Karaoke 12" Speakers) x2
- NKN-300 (BMB Karaoke Wired Microphone c/w cable) x2

Price: RM9,499