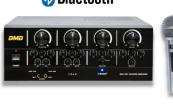

# Package CSN 10

- DAS-400 (BMB Karaoke Amplifier) x 1
- CSN-500 (BMB Karaoke 10" Speakers) x2
- NKN-300 (BMB Karaoke Wired Microphone c/w cable) x2

Price: RM6,599

## Package CSV 10

- DAR-800 (BMB Karaoke Amplifier) x 1
- CSV-450 (BMB Karaoke 10" Speakers) x2
- NKN-300 (BMB Karaoke Wired Microphone c/w cable) x2

Price: RM8,899

## Package CSD 10

- DAR-800 (BMB Karaoke Amplifier) x 1
- CSD-880 (BMB Karaoke 10" Speakers) x2
- NKN-300 (BMB Karaoke Wired Microphone c/w cable) x2

Price: RM8,899

### Package CSD 12

- DAR-800 (BMB Karaoke Amplifier) x 1
- CSD-2000 (BMB Karaoke 12" Speakers) x2
- NKN-300 (BMB Karaoke Wired Microphone c/w cable) x2

Price: RM9,499