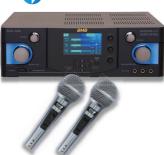

#### **KSP-50** Karaoke Processor

- Input Level: Mic 1 Mic 3
- Power Consumption: 8.4W

- USB B Type (MIDI)

Price: **RM2,399** 

## **WB-5000S Wireless Microphone**

- UHF Type wireless microphone system
- Amazing new function "Shake connecting"

Now: RM2,299(RRP:RM3,199)