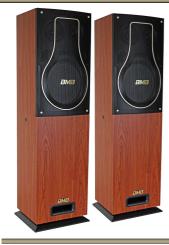

# Package CSN 10

- DAS-400 (BMB Karaoke Amplifier) x 1
- CSN-500 (BMB Karaoke 10" Speakers) x2
- NKN-300 (BMB Karaoke Wired Microphone c/w cable) x2

Price: RM6,599

## Package CSV 10

- DAR-800 (BMB Karaoke Amplifier) x 1
- CSV-450 (BMB Karaoke 10" Speakers) x2
- NKN-300 (BMB Karaoke Wired Microphone c/w cable) x2

Price: RM8,899

## Package CSD 10

- DAR-800 (BMB Karaoke Amplifier) x 1
- CSD-880 (BMB Karaoke 10" Speakers) x2
- NKN-300 (BMB Karaoke Wired Microphone c/w cable) x2

Price: RM8,899

### Package CSD 12

- DAR-800 (BMB Karaoke Amplifier) x 1
- CSD-2000 (BMB Karaoke 12" Speakers) x2
- NKN-300 (BMB Karaoke Wired Microphone c/w cable) x2

Price: RM9,499