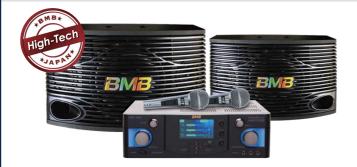

# Package CSN 10

- DAS-400 (BMB Karaoke Amplifier) x 1
- CSN-500 (BMB Karaoke 10" Speakers) x2
- NKN-300 (BMB Karaoke Wired Microphone c/w cable) x2

Price: RM6,599